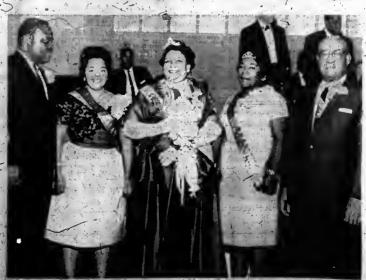

# Miss. Gets Giant Integration Suit

EDDIR L. LANG, right, President of the Kirioch Junior Chamber of Commerce, presents plaque sympolitang the chapter's first, "Outlanding Boss" "Award to Boshert C. Krone, Vice Presides): Personnel of McDonnell Aircraft Corp. Krone accepted the sward in behalf of the St. Louis accepted."